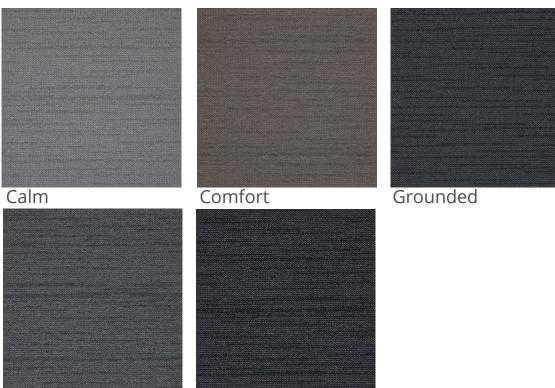

## Flex Collection **Belgotex**<sup>•</sup>

Flex collection is a contemporary collection with an organic appearance with subtle liner lines that offers a maximum value and mix-and-match nature. The colours are calm neutrals providing a smart and versatile collection suitable for all style of workplaces.