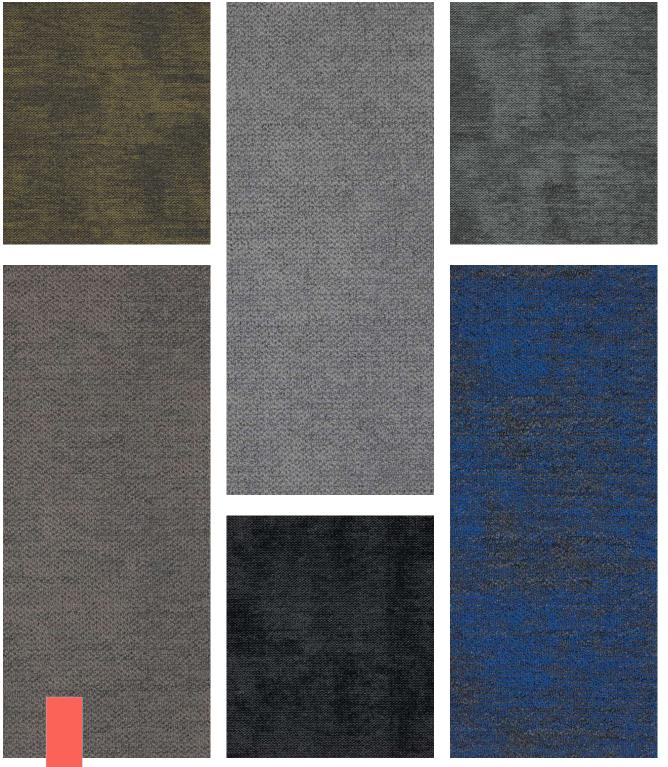

# Pivot Collection Belgotex<sup>®</sup>

Pivot collection is the right carpet for right now. It is a contemporary collection with an organic appearance that offers a maximum value and mix-and-match nature. The colours range from accessible neutrals to uplifting brights providing a smart yet versatile collection for workplaces.

## Flex Collection **Belgotex**<sup>•</sup>

Flex collection is a contemporary collection with an organic appearance with subtle liner lines that offers a maximum value and mix-and-match nature. The colours are calm neutrals providing a smart and versatile collection suitable for all style of workplaces.