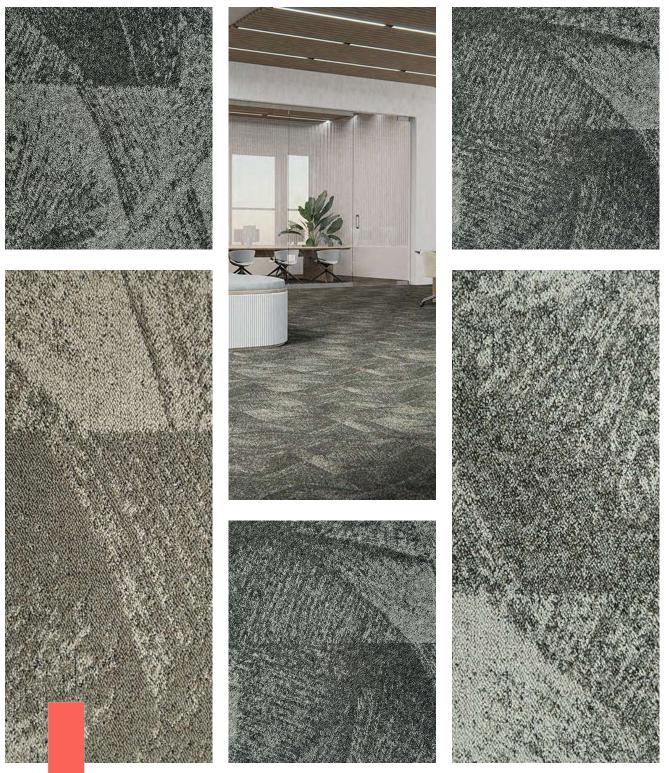

# Pivot Collection Belgotex<sup>®</sup>

Pivot collection is the right carpet for right now. It is a contemporary collection with an organic appearance that offers a maximum value and mix-and-match nature. The colours range from accessible neutrals to uplifting brights providing a smart yet versatile collection for workplaces.

| Manufacturing:           | Tufted Multi Scroll Loop Pile             |
|--------------------------|-------------------------------------------|
| Use Class.:              | Heavy Commercial 33                       |
| Backing:                 | SX Bac                                    |
| Composition:             | 100% Solution Dyed Nylon 6 Stainproof SDX |
| Pile Weight:             | 350 g/m²                                  |
| Total Height:            | 5.0 mm                                    |
| Size:                    | 50 x 50 cm                                |
| Fire Class:              | Bfl-s1                                    |
| Colour Fastness:         | >8                                        |
| Castor Chair Suitability | : A <b>B</b>                              |
| Sound Absorption:        | dB 18                                     |